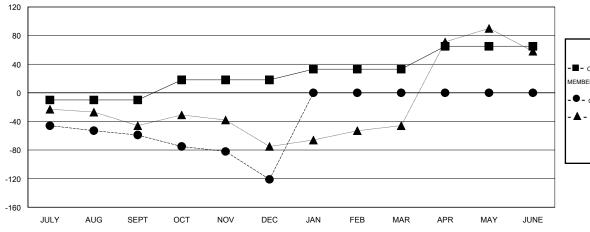

#### GOALS AND ACTUAL MEMBERS CUMULATIVE

10

138

| - CURRENT YEAR GOALS FOR NEW |  |
|------------------------------|--|
| MEMBERS                      |  |

CURRENT YEAR ACTUAL MEMBERS - LAST YEAR ACTUAL MEMBERS

| Members               |                    |                                     |                    |                  |  |  |  |
|-----------------------|--------------------|-------------------------------------|--------------------|------------------|--|--|--|
| RESULTS FOR 2014-2015 |                    |                                     |                    |                  |  |  |  |
| QUARTER               | NEW MEMBER<br>GOAL | CHARTER AND<br>NEW MEMBERS<br>ADDED | DROPPED<br>MEMBERS | NET<br>GAIN/LOSS |  |  |  |
| JULY/AUG/SEPT         | -10                | 5                                   | 64                 | -59              |  |  |  |
| OCT/NOV/DEC           | 28                 | 12                                  | 74                 | -62              |  |  |  |
| JAN/FEB/MAR           | 15                 | 0                                   | 0                  | 0                |  |  |  |
| APR/MAY/JUNE          | 32                 | 0                                   | 0                  | 0                |  |  |  |