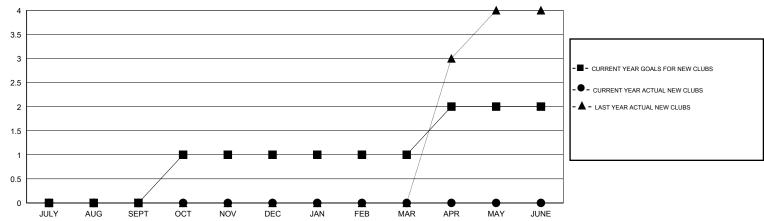

## GOALS AND ACTUAL NEW CLUBS CUMULATIVE

#### LOCATION TURKEY Elisabeth Haderer

| Clubs                                              |                       |             |                  |                  |  |  |  |
|----------------------------------------------------|-----------------------|-------------|------------------|------------------|--|--|--|
|                                                    | RESULTS FOR 2014-2015 |             |                  |                  |  |  |  |
| QUARTER                                            | NEW CLUB<br>GOAL      | NEW CLUBS   | DROPPED<br>CLUBS | NET<br>GAIN/LOSS |  |  |  |
| JULY/AUG/SEPT OCT/NOV/DEC JAN/FEB/MAR APR/MAY/JUNE | 0<br>1<br>0<br>1      | 0<br>0<br>0 | 1<br>3<br>0      | -1<br>-3<br>0    |  |  |  |